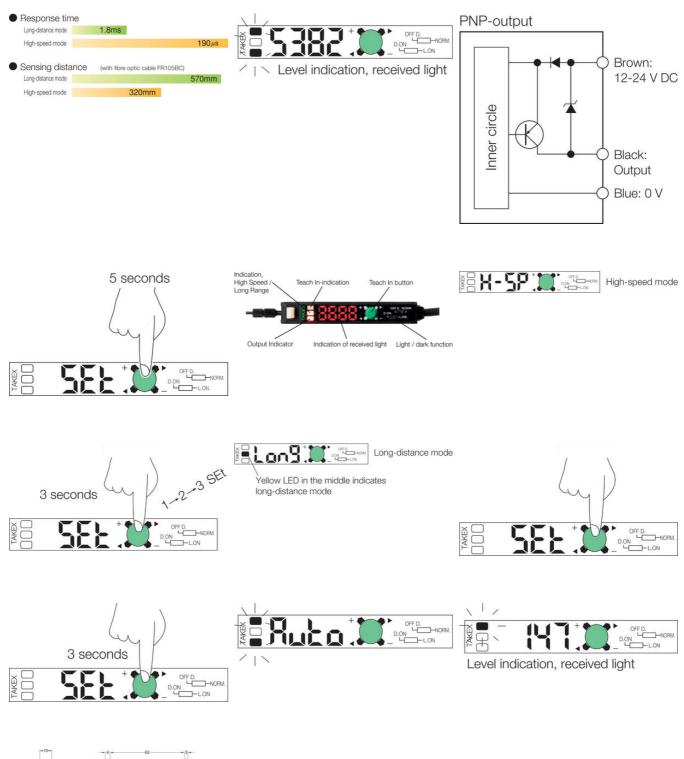

## PRODUCT DESCRIPTION

The F80 amplifier has a large, clear display which facilitates the reading of incoming light. On this amplifier, you can choose whether you want long detection distances or a fast reaction time. Reading takes place with Teach In via the green button on the amplifier. You also have the option of manually changing the value on the amplifier to the level at which you want your output signal.

## **TECHNICAL DATA**

| Approvals                   | CE                 |
|-----------------------------|--------------------|
| Electrical connection       | Embedded 2m cable  |
| Function                    | Dark on / Light on |
| IP class                    | IP40               |
| Light type                  | Red LED            |
| Light/dark switching        | Yes                |
| Output                      | PNP                |
| Output current max          | 0,1 A              |
| Photocell technology        | Fiber amblified    |
| Power consumption max       | 0,032 A            |
| Reaction time               | 0,19 ms            |
| Temperature operational max | 55 °C              |
| Temperature operational min | -25 °C             |
| Voltage dc max              | 24 V               |
| Voltage dc min              | 12 V               |