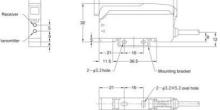

## **TECHNICAL DATA**

| Approvals                   | CE                 |
|-----------------------------|--------------------|
| Electrical connection       | Embedded 2m cable  |
| Function                    | Dark on / Light on |
| IP class                    | IP40               |
| Light type                  | Red LED            |
| Light/dark switching        | Yes                |
| Output                      | PNP                |
| Output current max          | 0,1 A              |
| Photocell technology        | Fiber amblified    |
| Power consumption max       | 0,032 A            |
| Reaction time               | 0,19 ms            |
| Temperature operational max | 55 °C              |
| Temperature operational min | -25 °C             |
| Voltage dc max              | 24 V               |
| Voltage dc min              | 12 V               |